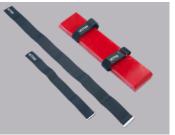

**KOALA-R:** Mounting with adhesive strap (Velcro)

MADE IN

GERMANY

**KOALA-R:** supplied with 2 velcro straps long and 2 velcro straps short

**KOALA-S:** Mounting by magnets at the backside

Attach to the lift truck when not in use

| Article No. | Description                                              | Dimensions<br>(inches) | Technical characteristics                                                                                         |
|-------------|----------------------------------------------------------|------------------------|-------------------------------------------------------------------------------------------------------------------|
| KOALA-R     | Impact <b>Protector</b> red with adhesive strap (Velcro) | 18.5 x 4 x 1.2         | <b>Polyurethane red</b><br>Shore hardness standard DIN 53505: 60 Shore A<br>Operating temperature -58°F to +212°F |
| KOALA-S     | Impact <b>Protector</b> black<br>with 4 magnets          | 17 x 2.8 x 1.2         | <b>Polyurethane black</b><br>Shore hardness DIN 53505: 63 Shore A<br>Temperature range -58°F to +212°F            |