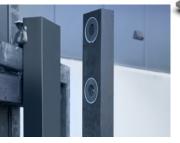

## PROTECT THE LOAD KOALA IMPACTPROTECTOR

- Best possible protection for your goods no damage due to the inner heel radius of the fork
- Collision protection in the fork back: preservation of sensitive surfaces
- Noise reduction
- Quick mounting immediately ready for use
- Two options:
  - KOALA "red" with two height-adjustable, integrated velcro strips, suitable for long-term application
  - KOALA "black" with four integrated round magnets, suitable for short-term alternating use. During non-use simple fixing to the lift truck
- Easy attachment on the lift truck (e.g. on the mast) when not in use

**KOALA-R:** Mounting with adhesive strap (Velcro)

MADE IN

GERMANY

**KOALA-R:** supplied with 2 velcro straps long and 2 velcro straps short

**KOALA-S:** Mounting by magnets at the backside

Attach to the lift truck when not in use