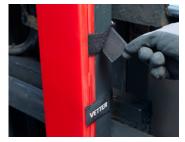

**KOALA-R:** Mounting with adhesive strap (Velcro)

MADE IN

GERMANY

**KOALA-R:** supplied with 2 velcro straps long and 2 velcro straps short

**KOALA-S:** Mounting by magnets at the backside

Attach to the lift truck when not in use