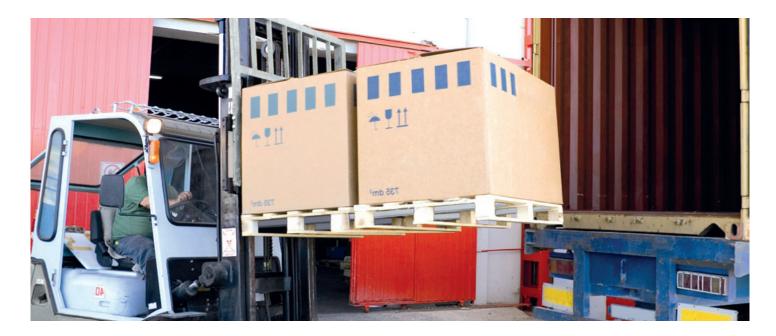

## 2.160 minutes = 1,620 EURO

per year - with only one change of blade length per day!

**EFFICIENT** 

Truck loading and unloading from one side or transport of 2 or 3 pallets at once

Always the right fork length! No risk of accident by protruding or short fork blades.