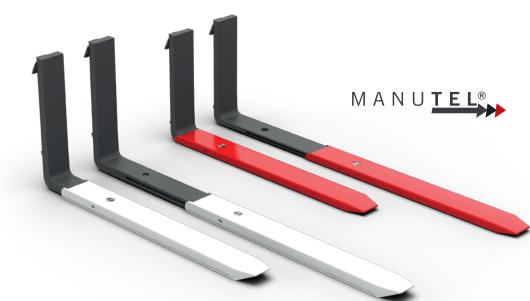

# ManuTel<sup>®</sup> - manual TelescopicForks

Efficient and safe

Fork and extension in one product - this is ManuTel® by VETTER. Easy! Efficient! Flexible!

- ▶ Efficient application: truck loading / unloading from one side resp. loading of 2 or 3 pallets at once
- High safety: Always the right blade length!
- Robust design, also for all-terrain use
- Significant time and cost savings compared to fork extensions
- Easy application without tools or hydraulics
- Legal conformity according to EC machinery directive (CE sign)

### MANUTEL® G2 STANDARD EDITION

- ▶ Ideal for truck loading and unloading from one side
- Wear-resistant straight manganese steel plate on the lower side of the fork shoe
- Wide product range: Standard capacity up to 5 tons at load centre 600 mm, custom-made capacities on demand

#### MANUTEL® SLIMLINE EDITION

- ► Ideal for loads and pallets with small apertures
- Extra-thin blade thickness only 40 mm
- Quick release pin-locking device for easy length adjustment
- Capacity up to 2 tons